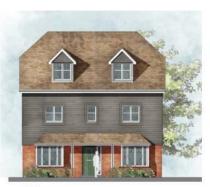

### House Types as labelled

MH1 OPTION 2 Brick and tile hanging and slate roof

CT1 AND ROWAN Brick and plain tile roof

CT1 White boarding and plain tile roof

TOWN-HOUSE 1 Brick, slate, rusticated brick to ground floor facing the western green.