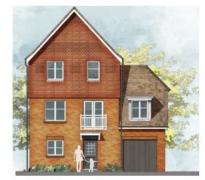

## House Types as labelled

TURRET Corner Unit with White Boarding.

C⊤2 Black Boarding and brick base. Gabled unit.

LAVENDER Black Boarding and brick base. Gabled unit.

HAZEL Tile hanging and brick base. Gabled unit.