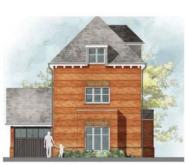

ROCKPORT

Brick, slate, rusticated brick to ground floor facing the Green avenue.