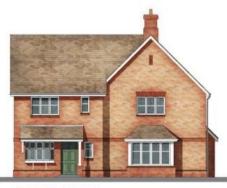

### House Types as labelled

MH1 OPTION 2 Brick and tile hanging and slate roof

CT1 AND ROWAN Brick and plain tile roof

CT1 White boarding and plain tile roof

TOWN-HOUSE 1 Brick, slate, rusticated brick to ground floor facing the western green.