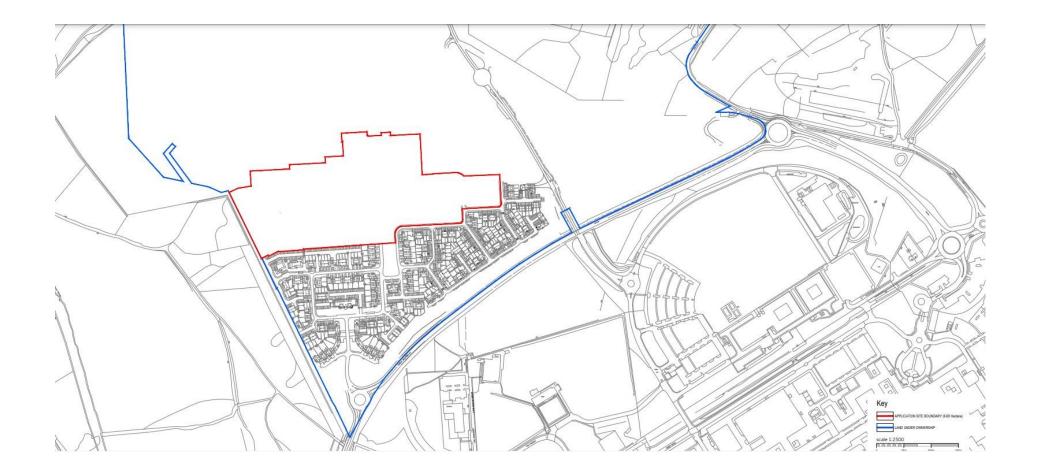

## Location Plan



## Illustrative Landscaping Masterplan





MH1 OPTION 1 Coloured render and slate roof

### House Types as labelled



MH1 OPTION 2 Brick and tile hanging and slate roof



CT1 AND ROWAN Brick and plain tile roof



CT1 White boarding and plain tile roof



TOWN-HOUSE 1 Brick, slate, rusticated brick to ground floor facing the western green.



TOWN-HOUSE 3 Brick, slate, rusticated brick to ground floor facing the western green.



HAZEL Brick and Tile hanging facing the western green.



LAVENDER Brick, slate, rusticated brick to ground floor facing the western green.



ROCKPORT

Brick, slate, rusticated brick to ground floor facing the Green avenue.

## House Types as labelled



TURRET Corner Unit with White Boarding.



C⊤2 Black Boarding and brick base. Gabled unit.



LAVENDER Bl