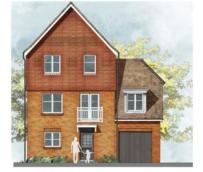

### House Types as labelled

MH1 OPTION 2 Brick and tile hanging and slate roof

CT1 AND ROWAN Brick and plain tile roof

CT1 White boarding and plain tile roof

TOWN-HOUSE 1 Brick, slate, rusticated brick to ground floor facing the western green.

TOWN-HOUSE 3 Brick, slate, rusticated brick to ground floor facing the western green.

HAZEL Brick and Tile hanging facing the western green.

LAVENDER Brick, slate, rusticated brick to ground floor facing the western green.