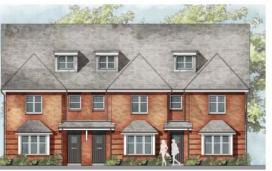

TOWN-HOUSE 3 Brick, slate, rusticated brick to ground floor facing the western green.

HAZEL Brick and Tile hanging facing the western green.

LAVENDER Brick, slate, rusticated brick to ground floor facing the western green.

ROCKPORT

Brick, slate, rusticated brick to ground floor facing the Green avenue.