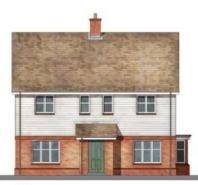

## House Types as labelled

TURRET Corner Unit with White Boarding.

C⊤2 Black Boarding and brick base. Gabled unit.

LAVENDER Black Boarding and brick base. Gabled unit.

HAZEL Tile hanging and brick base. Gabled unit.