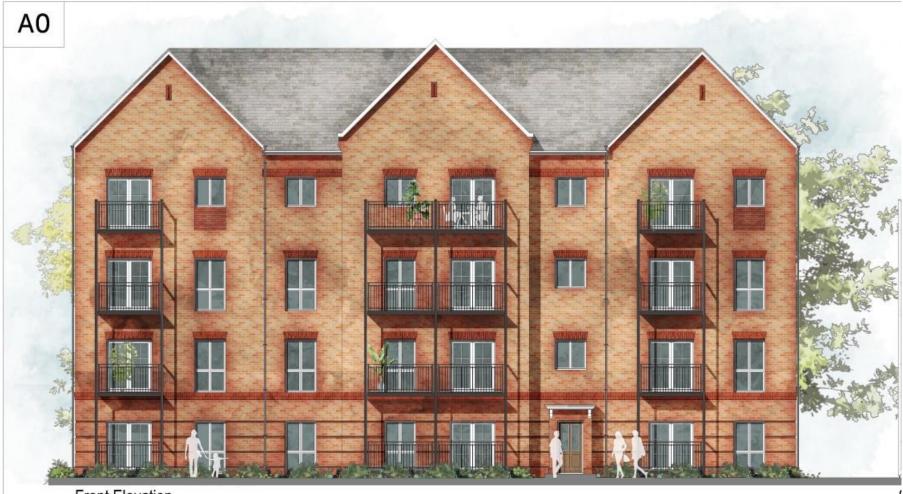

ick and tile hanging and slate roof



CT1 AND ROWAN Brick and plain tile roof



CT1 White boarding and plain tile roof



TOWN-HOUSE 1 Brick, slate, rusticated brick to ground floor facing the western green.



TOWN-HOUSE 3 Brick, slate, rusticated brick to ground floor facing the western green.



HAZEL Brick and Tile hanging facing the western green.



LAVENDER Brick, slate, rusticated brick to ground floor facing the western green.



ROCKPORT

Brick, slate, rusticated brick to ground floor facing the Green avenue.

## House Types as labelled



TURRET Corner Unit with White Boarding.



C⊤2 Black Boarding and brick base. Gabled unit.



LAVENDER Black Boarding and brick base. Gabled unit.



HAZEL Tile hanging and brick base. Gabled unit.



**Community Building** 

# Flat Block K



Front Elevation

# Flat Block L



Front Elevation





```
Front Elevation
```

Side Elevation



Flat Block M/ N (handed)