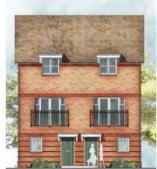

TOWN-HOUSE 3 Brick, slate, rusticated brick to ground floor facing the western green.

HAZEL Brick and Tile hanging facing the western green.

LAVENDER Brick, slate, rusticated brick to ground floor facing the western green.

ROCKPORT

Brick, slate, rusticated brick to ground floor facing the Green avenue.