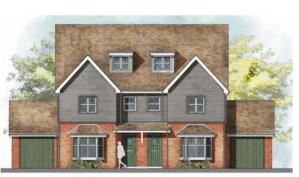

TOWN-HOUSE 3 Brick, slate, rusticated brick to ground floor facing the western green.

HAZEL Brick and Tile hanging facing the western green.

LAVENDER Brick, slate, rusticated brick to ground floor facing the western green.