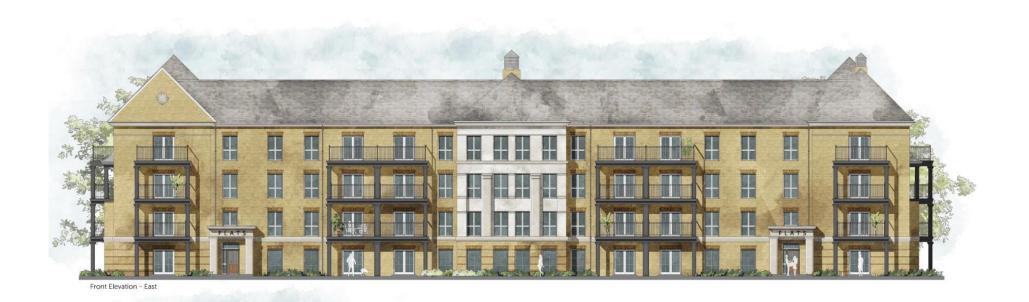

N-HOUSE 1 Brick, slate, rusticated brick to ground floor facing the western green.



TOWN-HOUSE 3 Brick, slate, rusticated brick to ground floor facing the western green.



HAZEL Brick and Tile hanging facing the western green.



LAVENDER Brick, slate, rusticated brick to ground floor facing the western green.



ROCKPORT

Brick, slate, rusticated brick to ground floor facing the Green avenue.

## House Types as labelled



TURRET Corner Unit with White Boarding.



C⊤2 Black Boarding and brick base. Gabled unit.



LAVENDER Black Boarding and brick base. Gabled unit.



HAZEL Tile hanging and brick base. Gabled unit.



**Community Building** 

# Flat Block K



Front Elevation

# Flat Block L



Front Elevation





```
Front Elevation
```

Side Elevation



Flat Block M/ N (handed)