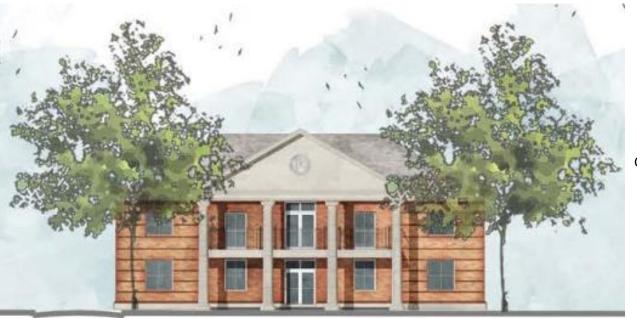

House Types as labelled



MH1 OPTION 2 Brick and tile hanging and slate roof



CT1 AND ROWAN Brick and plain tile roof



CT1 White boarding and plain tile roof



TOWN-HOUSE 1 Brick, slate, rusticated brick to ground floor facing the western green.



TOWN-HOUSE 3 Brick, slate, rusticated brick to ground floor facing the western green.



HAZEL Brick and Tile hanging facing the western green.



LAVENDER Brick, slate, rusticated brick to ground floor facing the western green.



ROCKPORT

Brick, slate, rusticated brick to ground floor facing the Green avenue.

## House Types as labelled



TURRET Corner Unit with White Boarding.



C⊤2 Black Boarding and brick base. Gabled unit.



LAVENDER Black Boarding and brick base. Gabled unit.



HAZEL Tile hanging and brick base. Gabled unit.



**Community Building** 

# Flat Block K



Front Elevation

# Flat Block L



Front Elevation





```
Front Elevation
```

Side Elevation



Flat Block M/ N (handed)