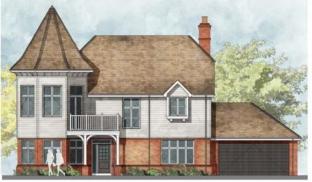

## House Types as labelled

TURRET Corner Unit with White Boarding.

C⊤2 Black Boarding and brick base. Gabled unit.

LAVENDER Black Boarding and brick base. Gabled unit.

HAZEL Tile hanging and brick base. Gabled unit.